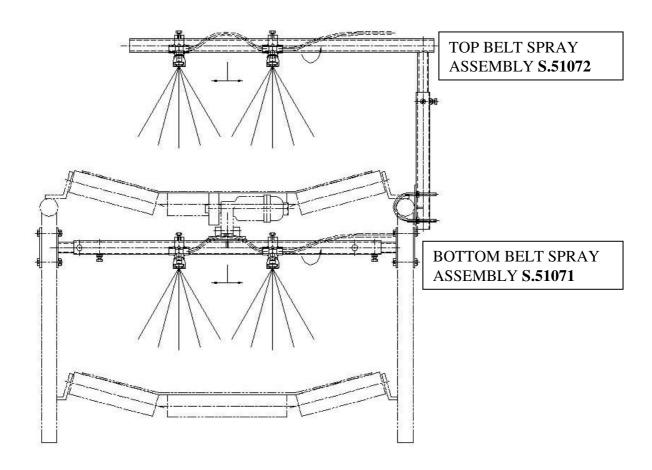

## BELT CONVEYOR "SNAPPER" SPRAY SYSTEM

- \* Quick release sprays Extract using small flat blade screwdriver.
- \* Hollow Cone Solid Cone Fan spray patterns.
- \* Fully variable spray positions.
- \* Top spray bar may be swung clear of belt for maintenance.
- \* Mounting platform for Auto unit on bottom spray bar.
- \* Hoses, fittings and control valves etc. are NOT supplied