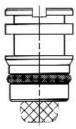

## BELT CONVEYOR "SNAPPER" SPRAY SYSTEM

SNAPPER FAN SPRAY COMPLETE WITH 'O' RING & FILTER PART NO. 73617 SNAPPER SPRAY COMPLETE WITH 'O' RING & FILTER PART NO. 73409 SNAPPER CLIP PART NO. 73325

'O' RING & FILTER PART NO. 73324