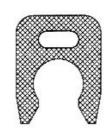

## BELT CONVEYOR "SNAPPER" SPRAY SYSTEM

SNAPPER FAN SPRAY COMPLETE WITH 'O' RING & FILTER PART NO. 73617 SNAPPER SPRAY COMPLETE WITH 'O' RING & FILTER PART NO. 73409 SNAPPER CLIP PART NO. 73325

'O' RING & FILTER PART NO. 73324