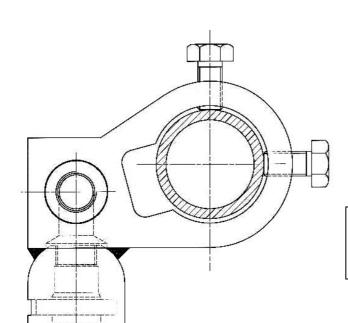

SNAPPER SPRAY MOUNTING BLOCK ASSY PART NO. 73500

Minnovation Limited, Cliffe Hill Works, Balne Lane, Wakefield, West Yorkshire, WF2 0DF, ENGLAND. Telephone: +44 (0) 1924 215315 Fax: +44 (0) 1924 215316